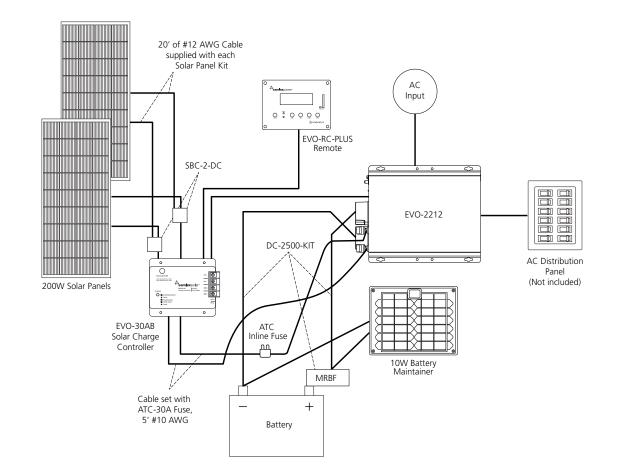

| SPB-SHARE400 Includes: |                       |                                                                                                                                          | Reference Manual                    |
|------------------------|-----------------------|------------------------------------------------------------------------------------------------------------------------------------------|-------------------------------------|
| 2                      | SSP-200-KIT           | Solar Panel Kit, 200 Watts with cables, connectors and mounting brackets                                                                 | EVO-30AB Manual                     |
| 1                      | EVO-30AB              | Solar Charge Controller, 12/24V, PWM, 30 Amp                                                                                             | EVO-30AB Manual                     |
| 1                      | EVO-2212              | Inverter/Charger Input: 12VDC Output: 120VAC 2200 Watt c/w 100 Amp<br>Charger                                                            | EVO Quickstart Guide and Manual     |
| 1                      | EVO-RC-PLUS           | Remote control for EVO Inverter Charger 1212F, 1212F-HW, 1224F, 1224F-HW                                                                 | EVO-RC-PLUS Manual                  |
| 1                      | SBC-2-DC              | Solar Panel Branch Connectors: (1) Female Connector, (1) Male Connector                                                                  | EVO-30AB Manual                     |
| 1                      | DC-2500-KIT           | 2500W Inverter Install Kit: (1) 300A fuse assembly (includes fuse), (1) 10 Ft AWG# 2/0 Positive Cable, (1) 10 Ft AWG# 2/0 Negative Cable | DC-2500-KIT and EVO-2212<br>Manuals |
| 1                      | SC-10                 | 10 W Sun Charger Battery Maintainer                                                                                                      | SC-10 Manual                        |
| 1                      | Cable Set, 5' #10 Awg | Cable Set, Red & Black 5ft, #10 Awg with ATC 30A Fuse                                                                                    | EVO-30AB Manual                     |