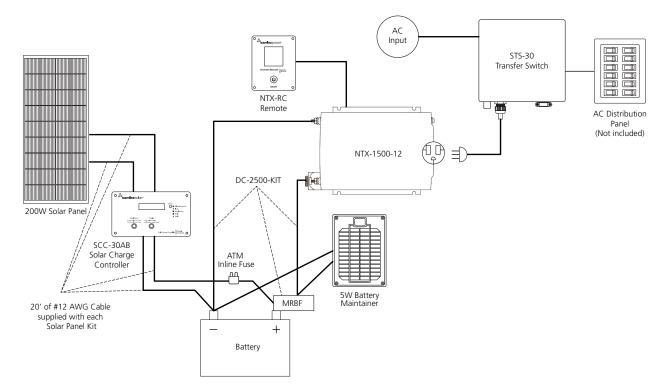

### SOLAR POWER BUNDLES | Installation Guide

| SPB-EX | PLORE200 Includes: | Reference Manual                                                                                                                            |                                        |
|--------|--------------------|---------------------------------------------------------------------------------------------------------------------------------------------|----------------------------------------|
| 1      | SRV-200-30A        | Solar Charging Kit, 200 Watts with 30A Charge Controller                                                                                    | SCC-30AB Manual                        |
| 1      | NTX-1500-12        | Pure Sine Wave Inverter, 1500 Watts                                                                                                         | NTX-1500-12 Manual                     |
| 1      | STS-30             | Transfer Switch with Inverter Quick Connect 30 Amps                                                                                         | STS-30 Manual                          |
| 1      | DC-2500-KIT        | 2500W Inverter Install Kit: (1) 300A fuse assembly (includes fuse), (1) 10 Ft<br>AWG# 2/0 Positive Cable, (1) 10 Ft AWG# 2/0 Negative Cable | DC-2500-KIT and NTX-1500-12<br>Manuals |
| 1      | SC-05              | 5W SunCharger Battery Maintainer                                                                                                            | SC-05 Manual                           |
| 1      | ATM-HOLDER         | Inline Fuse Holder for #12 Awg Cable                                                                                                        | SCC-30AB Manual                        |
| 1      | ATM 30A FUSE       | ATM Type 30A Fuse for #12 Awg Cable                                                                                                         | SCC-30AB Manual                        |