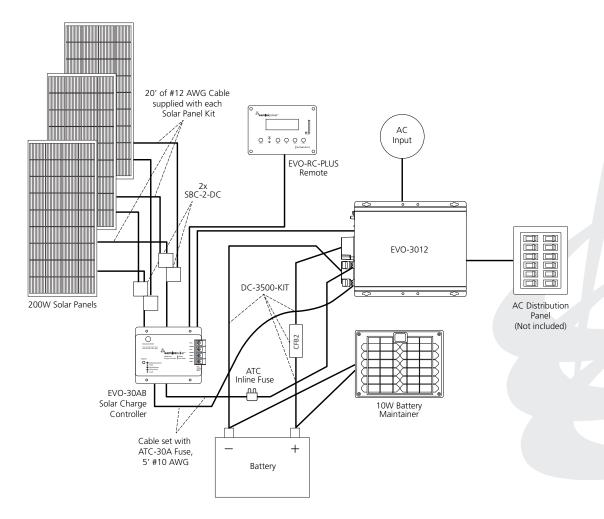

#### **SPB-ENJOY600 Includes: Reference Manual** 3 SSP-200-KIT Solar Panel Kit, 200 Watts with cables, connectors and mounting brackets EVO-30AB Manual EVO-30AB Solar Charge Controller, 12/24V, PWM, 30 Amp EVO-30AB Manual 1 1 EVO-3012 Inverter/Charger Input: 12VDC Output: 120VAC 3000 Watt c/w 130 Amp EVO Quickstart Guide and Manua Charger EVO-RC-PLUS Remote control for EVO Inverter Charger 1212F, 1212F-HW, 1224F, 1224F-HW EVO-RC-PLUS Manual 1 2 SBC-2-DC Solar Panel Branch Connectors: (1) Female Connector, (1) Male Connector EVO-30AB Manual DC-3500-KIT 2500W Inverter Install Kit: (1) 300A fuse assembly (includes fuse), (1) 10 Ft DC-2500-KIT and EVO Manuals 1 AWG# 2/0 Positive Cable, (1) 10 Ft AWG# 2/0 Negative Cable SC-10 1 10 W Sun Charger Battery Maintainer SC-10 Manual 1 Cable Set, 5' #10 Awg Cable Set, Red & Black 5ft, #10 Awg with ATC 30A Fuse EVO-30AB Manual